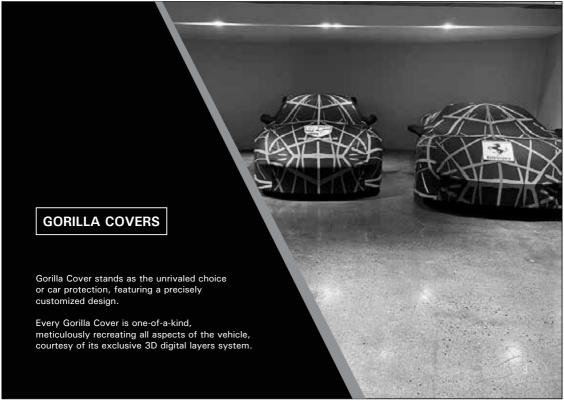

## **PRODUCTIVITY**

The Gorilla Cover stands alone as the sole product in the market that combines premium Guard Tex with advanced technical fabrics. It is meticulously tailored to perfection and offers complete customization options to meet individual preferences.