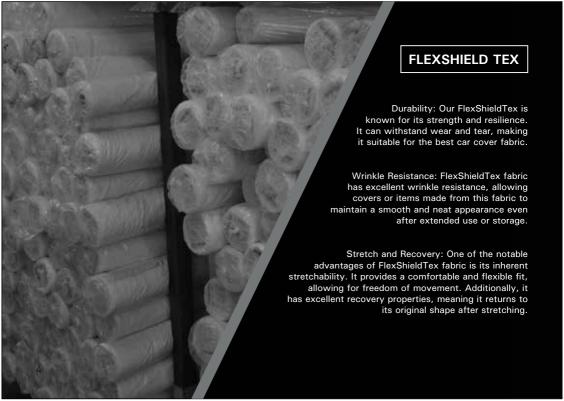

## **FLEXSHIELD TEX**

As the epitome of woven fabric, it seamlessly merges the distinctive qualities of Polyster with the high-performance capabilities of advanced technical fabrics.

Tough Unmatched Protection

Gorilla COVERS

Tough Unmatched Protection

Easy Care: FlexShieldTex fabric is relatively low maintenance and easy to care for. It is machine washable, quick-drying, and does not require ironing due to its wrinkle-resistant nature.

Color and Print Retention: FlexShieldTex fabric holds color well, maintaining vibrant and long-lasting hues. It also allows for excellent print clarity, making it suitable for intricate or bold designs.