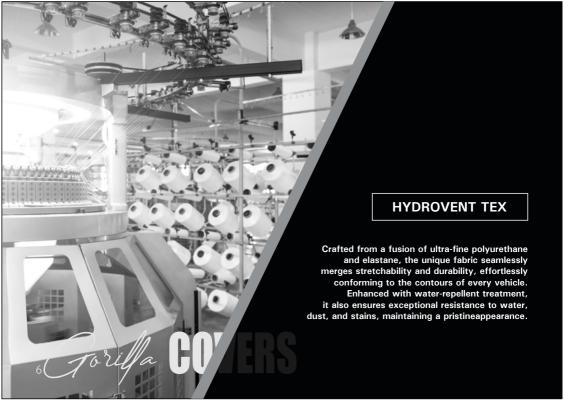

## **HYDROVENT TEX**

By incorporating a specialized treatment between the outer and inner layers, you get unparalleled protection against water splashes and even the outdoor elements.

Water Resistance: Our HydroVentTex fabric has water-repellent properties, making it suitable for outdoor or water-related activities. It helps to keep the wearer dry and comfortable by resisting water absorption.